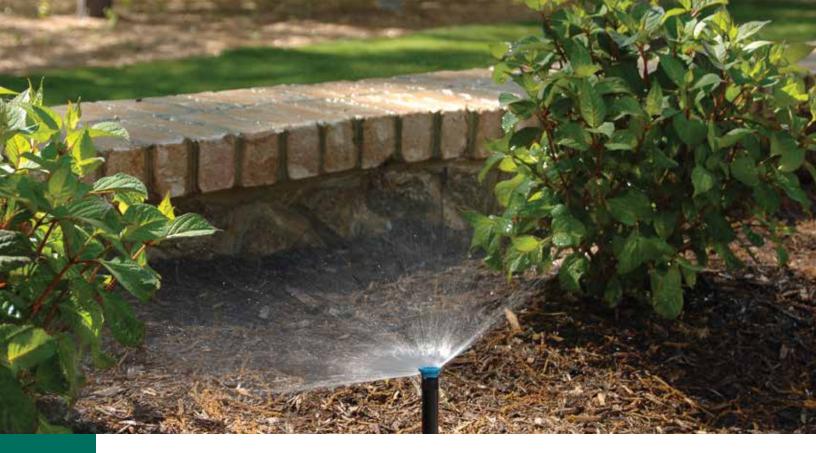

## **NP SPRAYS**

Ideal for lawns, ground cover and shrub areas.

# NP Sprays™ are ideal for watering smaller areas, ground cover and shrub areas.

NP pop-up sprays are built with the contractor in mind. With the narrow profile, replacement is effortless. The durable seal ensures leak-free operation and extends product life.