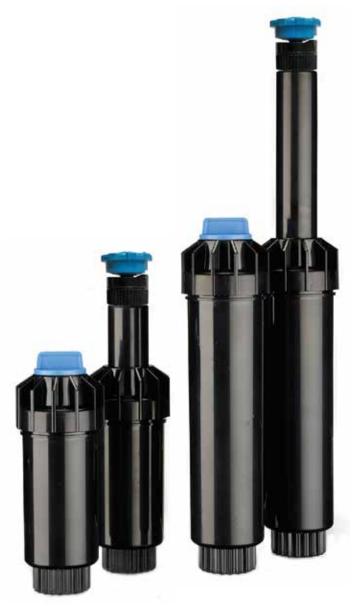

#### **Features and Benefits**

- Available in 2" (5 cm) and 4" (10 cm) Models Provides flexibility in system design.
- Accepts Female Threaded Nozzles.
- Stainless Steel Retraction Spring Provides reliable retraction of the riser in all soil conditions.
- Ratcheting Riser Allows for easy pattern alignment by turning the riser.
- Narrow Profile Body Easy to retrofit with existing systems.

### Models

NP2 2" (5 cm) Narrow Profile Spray Body

NP4 4" (10 cm) Narrow Profile Spray Body

Other options add to part number:

-CV Check Valve