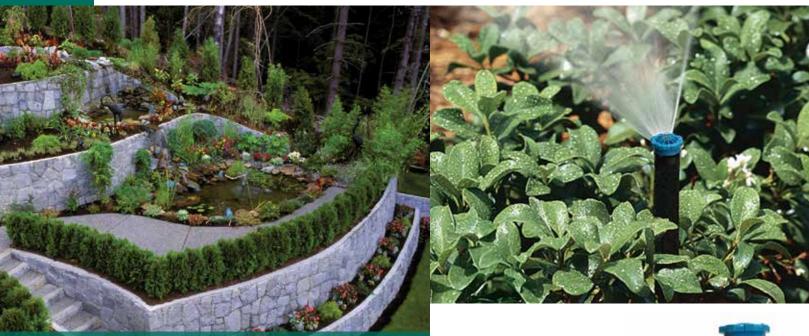

## **NP SPRAYS**

Ideal for lawns, ground cover and shrub areas.

# NP Sprays™ are ideal for watering smaller areas, ground cover and shrub areas.

NP pop-up sprays are built with the contractor in mind. With the narrow profile, replacement is effortless. The durable seal ensures leak-free operation and extends product life.