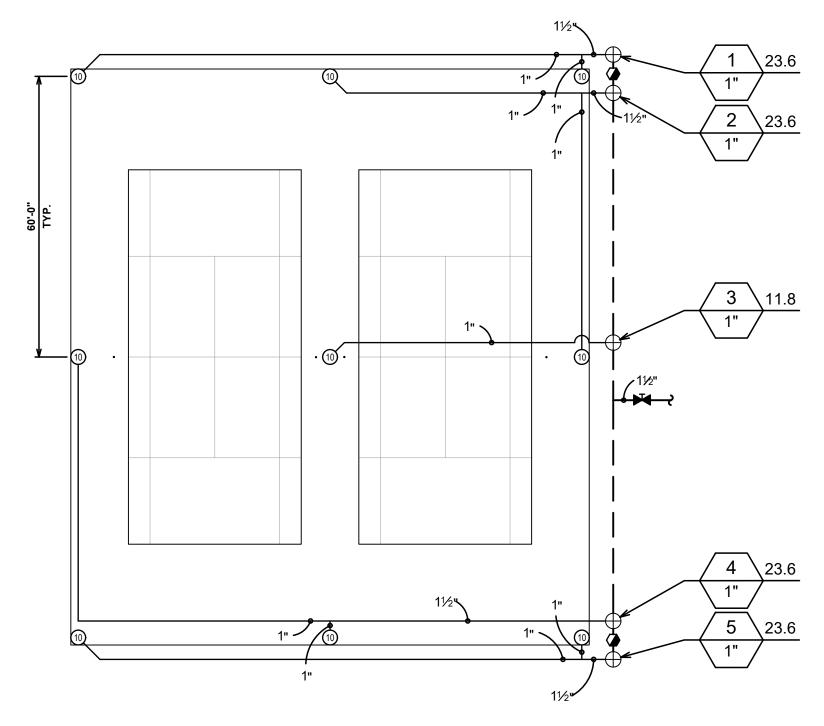

## **IRRIGATION SCHEDULE**

Irrigation Mainline

## **VALVE SCHEDULE**

| YMBOL    | MANUFACTURER/MODEL/DESCRIPTION                                                                                                                                 | <u>QTY</u>                                                                                             | <u>PSI</u> | <u>GPM</u> | RADIUS | NUMBER      | MODEL                                                                                            | SIZE                 | TYPE                                                 | GPM<br>00.40                     | PSI<br>70.77                     | PRECIP                                           |  |
|----------|----------------------------------------------------------------------------------------------------------------------------------------------------------------|--------------------------------------------------------------------------------------------------------|------------|------------|--------|-------------|--------------------------------------------------------------------------------------------------|----------------------|------------------------------------------------------|----------------------------------|----------------------------------|--------------------------------------------------|--|
| 100      | K-Rain ProSport 14003-SS<br>4" pop-up rotor, triple-nozzle configuration, with check<br>valve and stainless steel riser. Adjustable and Full Circle.           | 9                                                                                                      | 60         | 11.8       | 53'    | 2<br>3<br>4 | K-Rain ProSeries 7201<br>K-Rain ProSeries 7201<br>K-Rain ProSeries 7201<br>K-Rain ProSeries 7201 | 1"<br>1"<br>1"<br>1" | Turf Rotor<br>Turf Rotor<br>Turf Rotor<br>Turf Rotor | 23.60<br>23.60<br>11.80<br>23.60 | 70.77<br>68.76<br>63.95<br>71.68 | 1.58 in/h<br>0.79 in/h<br>0.39 in/h<br>0.79 in/h |  |
| $\oplus$ | K-Rain ProSeries 7201<br>Remote control valve with 1" female thread fitting, glass<br>filled nylon construction, flow control, and self-cleaning<br>diaphragm. | 5 K-Rain ProSeries 7201 1" Turf Rotor 23.60 70.77 1.58 in/h  5 Valve Callout  Valve Number  Valve Flow |            |            |        |             |                                                                                                  |                      |                                                      |                                  |                                  |                                                  |  |
|          | Quick Coupling Valve                                                                                                                                           | 2 Valve Size                                                                                           |            |            |        |             |                                                                                                  |                      |                                                      |                                  |                                  |                                                  |  |
| ¥        | Gate Valve (Line Size)                                                                                                                                         | 1                                                                                                      |            |            |        |             |                                                                                                  |                      |                                                      |                                  |                                  |                                                  |  |
|          | <ul> <li>Irrigation Lateral Line</li> </ul>                                                                                                                    |                                                                                                        |            |            |        |             |                                                                                                  |                      |                                                      |                                  |                                  |                                                  |  |

## **GENERAL NOTES**

Head locations shown to scale.

- All valves shall be located outside of sports fields or designated play areas.
- Mainline and lateral pipe locations shown on the plan are schematic and shall be adjusted in the field.
- Pipe sizes shall conform to those shown on the drawings. No substitutions of smaller pipe sizes shall be permitted.
- Ensure all mainline piping is properly restrained.
- Ensure all irrigation components are installed according to local, state, or
- Refer to K-Rain Product Brochure for Performance Data.
- 9. For reclaimed water identification, add RCW to model numbers.