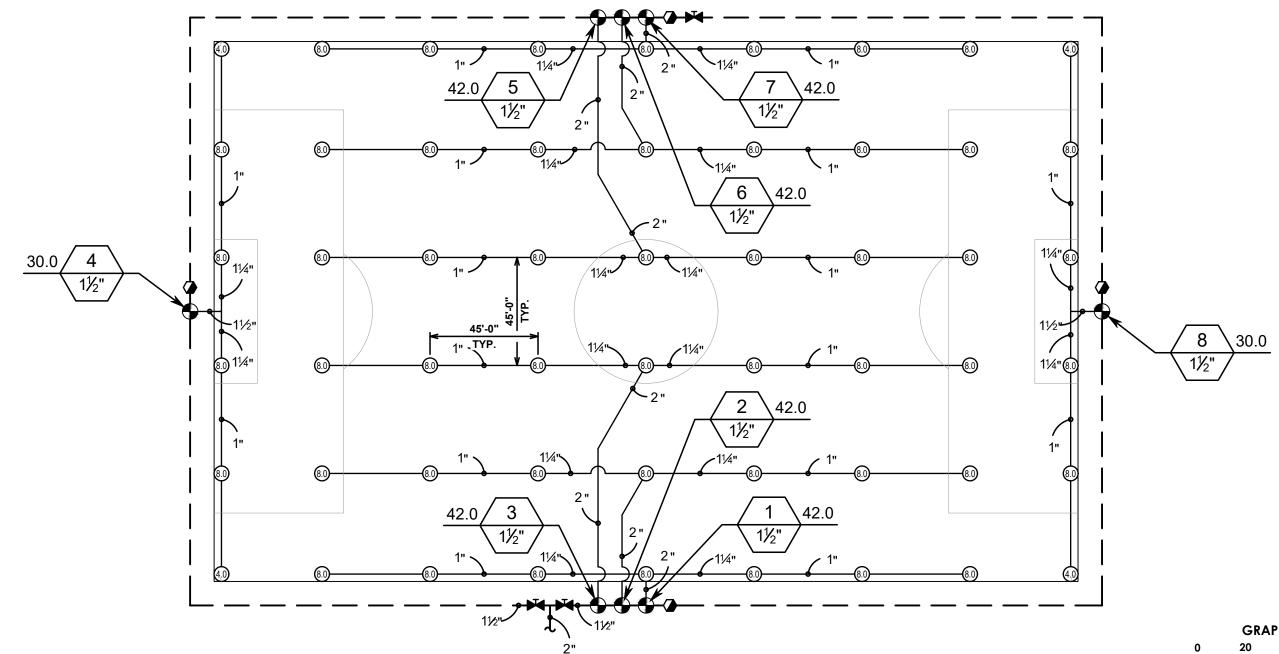

## **IRRIGATION SCHEDULE**

RAIN

| IRRIGAT | RRIGATION SCHEDULE                                                                                                                                                 |     |            |            |        |                  | VALVE SCHEDULE                                                                                   |                                      |                                                      |                                  |                                  |                                                  |                | GENERAL NOTE                                                                                                                                  |  |  |
|---------|--------------------------------------------------------------------------------------------------------------------------------------------------------------------|-----|------------|------------|--------|------------------|--------------------------------------------------------------------------------------------------|--------------------------------------|------------------------------------------------------|----------------------------------|----------------------------------|--------------------------------------------------|----------------|-----------------------------------------------------------------------------------------------------------------------------------------------|--|--|
| SYMBOL  | MANUFACTURER/MODEL/DESCRIPTION                                                                                                                                     | QTY | <u>PSI</u> | <u>GPM</u> | RADIUS | NUMBER           |                                                                                                  | <u>SIZE</u><br>1-1/2''               | <u>TYPE</u><br>Turf Rotor                            | <u>GPM</u><br>42.00              | <u>PSI</u><br>46.42              | PRECIP                                           | 1.             | Head locations shown to scale.                                                                                                                |  |  |
| 40      | K-Rain RPS75i-SS-CV<br>4" pop-up rotor with Intelligent Flow Technology™, stainless<br>steel riser and check valve. Adjustable and Full Circle.                    | 4   | 40         | 3.00       | 40'    | 1<br>2<br>3<br>4 | K-Rain ProSeries 7215<br>K-Rain ProSeries 7215<br>K-Rain ProSeries 7215<br>K-Rain ProSeries 7215 | 1-1/2"<br>1-1/2"<br>1-1/2"           | Turf Rotor<br>Turf Rotor<br>Turf Rotor               | 42.00<br>42.00<br>30.00          | 47.11<br>47.80<br>44.79          | 0.57 in/h<br>0.29 in/h<br>0.29 in/h<br>0.62 in/h | 2.<br>3.<br>4. | All valves shall be located outsid<br>Mainline and lateral pipe locat<br>shall be adjusted in the field.<br>Pipe sizes shall conform to those |  |  |
| 60      | K-Rain RPS75i-SS-CV<br>4" pop-up rotor with Intelligent Flow Technology™, stainless<br>steel riser and check valve. Adjustable and Full Circle.                    | 50  | 40         | 6.00       | 45'    | 5<br>6<br>7<br>8 | K-Rain ProSeries 7215<br>K-Rain ProSeries 7215<br>K-Rain ProSeries 7215<br>K-Rain ProSeries 7215 | 1-1/2"<br>1-1/2"<br>1-1/2"<br>1-1/2" | Turf Rotor<br>Turf Rotor<br>Turf Rotor<br>Turf Rotor | 42.00<br>42.00<br>42.00<br>30.00 | 47.80<br>47.11<br>46.42<br>44.79 | 0.29 in/h<br>0.29 in/h<br>0.57 in/h<br>0.62 in/h | 5.<br>6.       | federal code.                                                                                                                                 |  |  |
| Ð       | K-Rain ProSeries 7215<br>Remote control valve with 1-1/2" female thread fitting, glass<br>filled nylon construction, flow control, and self-cleaning<br>diaphragm. | 8   |            |            |        | Valve Co         | Valve Nu<br>Valve Flo<br>Valve Size                                                              | W                                    |                                                      |                                  |                                  |                                                  | 7.<br>8.<br>9. | Refer to K-Rain Installation Detai<br>Refer to K-Rain Product Brochur<br>For reclaimed water identification                                   |  |  |
| ۵       | Quick Coupling Valve                                                                                                                                               | 4   |            |            |        | <u> </u>         |                                                                                                  | -                                    |                                                      |                                  |                                  |                                                  |                |                                                                                                                                               |  |  |
| X       | Gate Valve (Line Size)                                                                                                                                             | 3   |            |            |        |                  |                                                                                                  |                                      |                                                      |                                  |                                  |                                                  |                |                                                                                                                                               |  |  |
|         | Irrigation Lateral Line                                                                                                                                            |     |            |            |        |                  |                                                                                                  |                                      |                                                      |                                  |                                  |                                                  |                |                                                                                                                                               |  |  |
|         | Irrigation Mainline                                                                                                                                                |     |            |            |        |                  |                                                                                                  |                                      |                                                      |                                  |                                  |                                                  |                |                                                                                                                                               |  |  |
|         |                                                                                                                                                                    |     |            |            |        |                  |                                                                                                  |                                      |                                                      |                                  |                                  |                                                  |                |                                                                                                                                               |  |  |

## **GENERAL NOTES**

utside of sports fields or designated play areas. cations shown on the plan are schematic and

nose shown on the drawings. No substitutions of ermitted. properly restrained.

ents are installed according to local, state, or

ətails. hure for Performance Data.

ation, add RCW to model numbers.