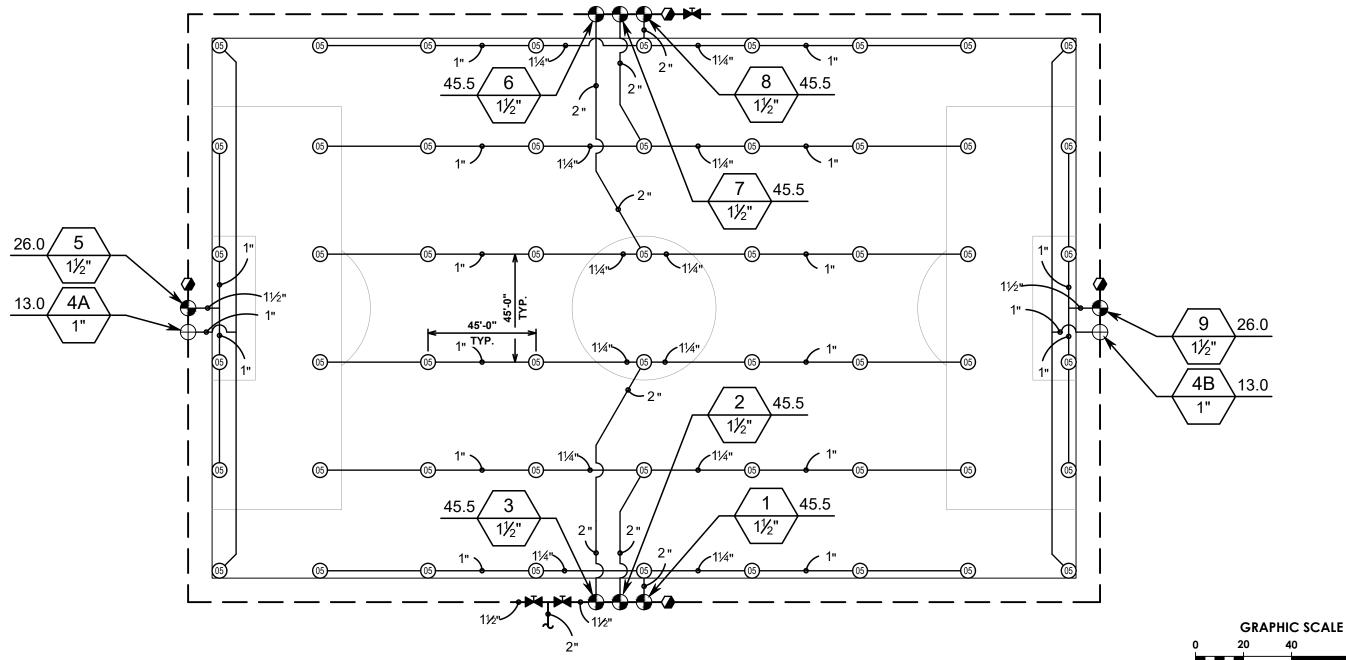

### **IRRIGATION SCHEDULE**

SYMBOL

## **VALVE SCHEDULE**

PSI GPM RADIUS

60 6.50 47'

| NUMBER | MODEL                 | SIZE   | TYPE       | GPM   | PSI               | PRECIP    |
|--------|-----------------------|--------|------------|-------|-------------------|-----------|
| 1      | K-Rain ProSeries 7215 | 1-1/2" | Turf Rotor | 45.50 | <del>67.</del> 14 | 0.62 in/h |
| 2      | K-Rain ProSeries 7215 | 1-1/2" | Turf Rotor | 45.50 | 67.95             | 0.31 in/h |
| 3      | K-Rain ProSeries 7215 | 1-1/2" | Turf Rotor | 45.50 | 68.75             | 0.31 in/h |
| 4A     | K-Rain ProSeries 7201 | 1"     | Turf Rotor | 13.00 | 64.46             | 1.15 in/h |
| 4B     | K-Rain ProSeries 7201 | 1"     | Turf Rotor | 13.00 | 64.46             | 1.15 in/h |
| 5      | K-Rain ProSeries 7215 | 1-1/2" | Turf Rotor | 26.00 | 64.90             | 0.62 in/h |
| 6      | K-Rain ProSeries 7215 | 1-1/2" | Turf Rotor | 45.50 | 68.75             | 0.31 in/h |
| 7      | K-Rain ProSeries 7215 | 1-1/2" | Turf Rotor | 45.50 | 67.95             | 0.31 in/h |
| 8      | K-Rain ProSeries 7215 | 1-1/2" | Turf Rotor | 45.50 | 67.14             | 0.62 in/h |
| 9      | K-Rain ProSeries 7215 | 1-1/2" | Turf Rotor | 26.00 | 64.90             | 0.62 in/h |
|        |                       |        |            |       |                   |           |

- **GENERAL NOTES**
- Head locations shown to scale. All valves shall be located outside of sports fields or designated play areas. Mainline and lateral pipe locations shown on the plan are schematic and
- shall be adjusted in the field. Pipe sizes shall conform to those shown on the drawings. No substitutions of smaller pipe sizes shall be permitted.
- Ensure all mainline piping is properly restrained.
- Ensure all irrigation components are installed according to local, state, or federal code.
- Refer to K-Rain Installation Details.
- Refer to K-Rain Product Brochure for Performance Data.
- For reclaimed water identification, add RCW to model numbers.

# 1 INCH = 40 FEET

#### **VERIFY SCALES**

IF NOT ONE INCH ON THIS SHEET, ADJUST SCALES ACCORDINGLY

DRAWING TITLE

**SOCCER FIELD** SIX ROW PROSPORT

MANUFACTURER/MODEL/DESCRIPTION

| •                                       | K-Rain ProSeries 7215 | 1-1/2" | Turf Rotor |  |  |  |  |  |
|-----------------------------------------|-----------------------|--------|------------|--|--|--|--|--|
| 3                                       | K-Rain ProSeries 7215 | 1-1/2" | Turf Rotor |  |  |  |  |  |
| )                                       | K-Rain ProSeries 7215 | 1-1/2" | Turf Rotor |  |  |  |  |  |
|                                         |                       |        |            |  |  |  |  |  |
| /alve Callout                           |                       |        |            |  |  |  |  |  |
| Valve Number                            |                       |        |            |  |  |  |  |  |
| <b>/</b> # <b>↓                    </b> |                       |        |            |  |  |  |  |  |
| 100 .                                   | // -/ Ci              |        |            |  |  |  |  |  |