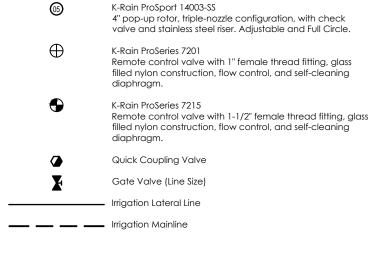

## **VALVE SCHEDULE**

PSI GPM RADIUS

60 6.50 47'

| NUMBER | MODEL                 | SIZE   | TYPE       | GPM   | PSI               | PRECIP    |
|--------|-----------------------|--------|------------|-------|-------------------|-----------|
| 1      | K-Rain ProSeries 7215 | 1-1/2" | Turf Rotor | 45.50 | <del>67.</del> 14 | 0.62 in/h |
| 2      | K-Rain ProSeries 7215 | 1-1/2" | Turf Rotor | 45.50 | 67.95             | 0.31 in/h |
| 3      | K-Rain ProSeries 7215 | 1-1/2" | Turf Rotor | 45.50 | 68.75             | 0.31 in/h |
| 4A     | K-Rain ProSeries 7201 | 1"     | Turf Rotor | 13.00 | 64.46             | 1.15 in/h |
| 4B     | K-Rain ProSeries 7201 | 1"     | Turf Rotor | 13.00 | 64.46             | 1.15 in/h |
| 5      | K-Rain ProSeries 7215 | 1-1/2" | Turf Rotor | 26.00 | 64.90             | 0.62 in/h |
| 6      | K-Rain ProSeries 7215 | 1-1/2" | Turf Rotor | 45.50 | 68.75             | 0.31 in/h |
| 7      | K-Rain ProSeries 7215 | 1-1/2" | Turf Rotor | 45.50 | 67.95             | 0.31 in/h |
| 8      | K-Rain ProSeries 7215 | 1-1/2" | Turf Rotor | 45.50 | 67.14             | 0.62 in/h |
| 9      | K-Rain ProSeries 7215 | 1-1/2" | Turf Rotor | 26.00 | 64.90             | 0.62 in/h |
|        |                       |        |            |       |                   |           |

- **GENERAL NOTES**
- Head locations shown to scale. All valves shall be located outside of sports fields or designated play areas. Mainline and lateral pipe locations shown on the plan are schematic and
- shall be adjusted in the field. Pipe sizes shall conform to those shown on the drawings. No substitutions of smaller pipe sizes shall be permitted.
- Ensure all mainline piping is properly restrained.
- Ensure all irrigation components are installed according to local, state, or federal code.
- Refer to K-Rain Installation Details.
- Refer to K-Rain Product Brochure for Performance Data.
- For reclaimed water identification, add RCW to model numbers.

#### **VERIFY SCALES**

IF NOT ONE INCH ON THIS SHEET, ADJUST SCALES ACCORDINGLY

DRAWING TITLE

**SOCCER FIELD** SIX ROW PROSPORT

MANUFACTURER/MODEL/DESCRIPTION

| •                                       | K-Rain ProSeries 7215 | 1-1/2" | Turf Rotor |  |  |  |  |  |
|-----------------------------------------|-----------------------|--------|------------|--|--|--|--|--|
| 3                                       | K-Rain ProSeries 7215 | 1-1/2" | Turf Rotor |  |  |  |  |  |
| )                                       | K-Rain ProSeries 7215 | 1-1/2" | Turf Rotor |  |  |  |  |  |
|                                         |                       |        |            |  |  |  |  |  |
| /alve Callout                           |                       |        |            |  |  |  |  |  |
| Valve Number                            |                       |        |            |  |  |  |  |  |
| <b>/</b> # <b>↓                    </b> |                       |        |            |  |  |  |  |  |
| 100 .                                   | // -/ Ci              |        |            |  |  |  |  |  |