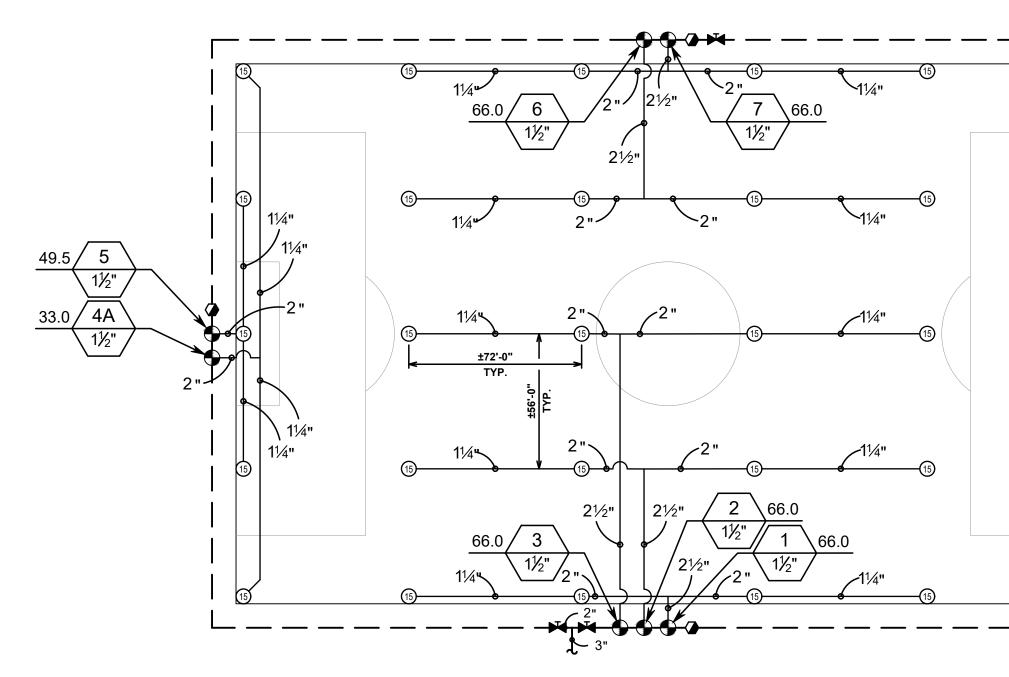

## **IRRIGATION SCHEDULE**

| IRRIGATION SCHEDULE |                                                                                                                                                                    |     |     |            |        | VALVE SCHEDULE         |                                                                                                                           |                                                |                                                                    |                                  |                                  |                                                  | C              | <b>GENERAL NOTE</b>                                                                                                                                                        |  |  |
|---------------------|--------------------------------------------------------------------------------------------------------------------------------------------------------------------|-----|-----|------------|--------|------------------------|---------------------------------------------------------------------------------------------------------------------------|------------------------------------------------|--------------------------------------------------------------------|----------------------------------|----------------------------------|--------------------------------------------------|----------------|----------------------------------------------------------------------------------------------------------------------------------------------------------------------------|--|--|
| SYMBOL              | MANUFACTURER/MODEL/DESCRIPTION                                                                                                                                     | QTY | PSI | <u>GPM</u> | RADIUS | NUMBER                 | MODEL<br>K-Rain ProSeries 7215                                                                                            | <u>SIZE</u><br>1-1/2"                          | <u>TYPE</u><br>Turf Rotor                                          | <u>GPM</u><br>66.00              | <u>PSI</u><br>87.11              | PRECIP<br>1.00 in/h                              | 1.             | Head locations shown to scale.<br>All valves shall be located outsi                                                                                                        |  |  |
| (15)                | K-Rain ProSport 14003-SS<br>4" pop-up rotor, triple-nozzle configuration, with check<br>valve and stainless steel riser. Adjustable and Full Circle.               | 30  | 80  | 16.5       | 63'    | 2<br>3<br>4A           | K-Rain ProSeries 7215<br>K-Rain ProSeries 7215<br>K-Rain ProSeries 7215<br>K-Rain ProSeries 7215                          | 1-1/2"<br>1-1/2"<br>1-1/2"<br>1-1/2"<br>1-1/2" | Turf Rotor<br>Turf Rotor<br>Turf Rotor<br>Turf Rotor<br>Turf Rotor | 66.00<br>66.00<br>33.00<br>33.00 | 87.95<br>88.84<br>85.42<br>85.42 | 0.50 in/h<br>0.50 in/h<br>2.07 in/h<br>2.07 in/h | 2.<br>3.<br>4. | Mainline and lateral pipe locar<br>shall be adjusted in the field.<br>Pipe sizes shall conform to those<br>smaller pipe sizes shall be perm                                |  |  |
| •                   | K-Rain ProSeries 7215<br>Remote control valve with 1-1/2" female thread fitting, glass<br>filled nylon construction, flow control, and self-cleaning<br>diaphragm. | 9   |     |            |        | 45<br>5<br>6<br>7<br>8 | K-Rain ProSeries 7215<br>K-Rain ProSeries 7215<br>K-Rain ProSeries 7215<br>K-Rain ProSeries 7215<br>K-Rain ProSeries 7215 | 1-1/2"<br>1-1/2"<br>1-1/2"<br>1-1/2"<br>1-1/2" | Turf Rotor<br>Turf Rotor<br>Turf Rotor<br>Turf Rotor               | 49.50<br>66.00<br>66.00<br>49.50 | 84.63<br>87.95<br>87.11<br>84.63 | 1.01 in/h<br>0.50 in/h<br>1.00 in/h<br>1.01 in/h | 5.<br>6.<br>7. | Ensure all mainline pipe sizes siral be permi-<br>Ensure all irrigation component<br>federal code.<br>Refer to K-Rain Installation Deta<br>Refer to K-Rain Product Brochur |  |  |
| ۵                   | Quick Coupling Valve                                                                                                                                               | 4   |     |            |        | Valve Co               |                                                                                                                           |                                                |                                                                    |                                  |                                  |                                                  | 9.             | For reclaimed water identificati                                                                                                                                           |  |  |
| X                   | Gate Valve (Line Size)<br>— Irrigation Lateral Line                                                                                                                | 3   |     |            |        | #                      | Valve Number<br>Valve Flow<br>#"• Valve Size                                                                              |                                                |                                                                    |                                  |                                  |                                                  |                |                                                                                                                                                                            |  |  |
|                     | Irrigation Mainline                                                                                                                                                |     |     |            |        |                        |                                                                                                                           |                                                |                                                                    |                                  |                                  |                                                  |                |                                                                                                                                                                            |  |  |

## **GENERAL NOTES**

utside of sports fields or designated play areas. cations shown on the plan are schematic and

nose shown on the drawings. No substitutions of ermitted.

properly restrained. ents are installed according to local, state, or

etails. hure for Performance Data.

cation, add RCW to model numbers.