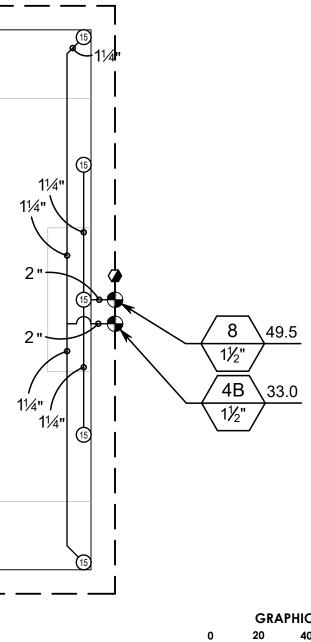

## **IRRIGATION SCHEDULE**

| IRRIGATION SCHEDULE |                                                                                                                                                                    |     |     |            |        | VALVE SCHEDULE         |                                                                                                                           |                                                |                                                                    |                                  |                                  |                                                  | C              | <b>GENERAL NOTE</b>                                                                                                                                                        |  |  |
|---------------------|--------------------------------------------------------------------------------------------------------------------------------------------------------------------|-----|-----|------------|--------|------------------------|---------------------------------------------------------------------------------------------------------------------------|------------------------------------------------|--------------------------------------------------------------------|----------------------------------|----------------------------------|--------------------------------------------------|----------------|----------------------------------------------------------------------------------------------------------------------------------------------------------------------------|--|--|
| SYMBOL              | MANUFACTURER/MODEL/DESCRIPTION                                                                                                                                     | QTY | PSI | <u>GPM</u> | RADIUS | NUMBER                 | MODEL<br>K-Rain ProSeries 7215                                                                                            | <u>SIZE</u><br>1-1/2"                          | <u>TYPE</u><br>Turf Rotor                                          | <u>GPM</u><br>66.00              | <u>PSI</u><br>87.11              | PRECIP<br>1.00 in/h                              | 1.             | Head locations shown to scale.<br>All valves shall be located outsi                                                                                                        |  |  |
| (15)                | K-Rain ProSport 14003-SS<br>4" pop-up rotor, triple-nozzle configuration, with check<br>valve and stainless steel riser. Adjustable and Full Circle.               | 30  | 80  | 16.5       | 63'    | 2<br>3<br>4A           | K-Rain ProSeries 7215<br>K-Rain ProSeries 7215<br>K-Rain ProSeries 7215<br>K-Rain ProSeries 7215                          | 1-1/2"<br>1-1/2"<br>1-1/2"<br>1-1/2"<br>1-1/2" | Turf Rotor<br>Turf Rotor<br>Turf Rotor<br>Turf Rotor<br>Turf Rotor | 66.00<br>66.00<br>33.00<br>33.00 | 87.95<br>88.84<br>85.42<br>85.42 | 0.50 in/h<br>0.50 in/h<br>2.07 in/h<br>2.07 in/h | 2.<br>3.<br>4. | Mainline and lateral pipe locar<br>shall be adjusted in the field.<br>Pipe sizes shall conform to those<br>smaller pipe sizes shall be perm                                |  |  |
| •                   | K-Rain ProSeries 7215<br>Remote control valve with 1-1/2" female thread fitting, glass<br>filled nylon construction, flow control, and self-cleaning<br>diaphragm. | 9   |     |            |        | 45<br>5<br>6<br>7<br>8 | K-Rain ProSeries 7215<br>K-Rain ProSeries 7215<br>K-Rain ProSeries 7215<br>K-Rain ProSeries 7215<br>K-Rain ProSeries 7215 | 1-1/2"<br>1-1/2"<br>1-1/2"<br>1-1/2"<br>1-1/2" | Turf Rotor<br>Turf Rotor<br>Turf Rotor<br>Turf Rotor               | 49.50<br>66.00<br>66.00<br>49.50 | 84.63<br>87.95<br>87.11<br>84.63 | 1.01 in/h<br>0.50 in/h<br>1.00 in/h<br>1.01 in/h | 5.<br>6.<br>7. | Ensure all mainline pipe sizes siral be permi-<br>Ensure all irrigation component<br>federal code.<br>Refer to K-Rain Installation Deta<br>Refer to K-Rain Product Brochur |  |  |
| ۵                   | Quick Coupling Valve                                                                                                                                               | 4   |     |            |        | Valve Co               |                                                                                                                           |                                                |                                                                    |                                  |                                  |                                                  | 9.             | For reclaimed water identificati                                                                                                                                           |  |  |
| X                   | Gate Valve (Line Size)<br>— Irrigation Lateral Line                                                                                                                | 3   |     |            |        | #                      | Valve Number<br>Valve Flow<br>#"• Valve Size                                                                              |                                                |                                                                    |                                  |                                  |                                                  |                |                                                                                                                                                                            |  |  |
|                     | Irrigation Mainline                                                                                                                                                |     |     |            |        |                        |                                                                                                                           |                                                |                                                                    |                                  |                                  |                                                  |                |                                                                                                                                                                            |  |  |

## **GENERAL NOTES**

utside of sports fields or designated play areas. cations shown on the plan are schematic and

nose shown on the drawings. No substitutions of ermitted.

properly restrained. ents are installed according to local, state, or

etails. hure for Performance Data.

cation, add RCW to model numbers.