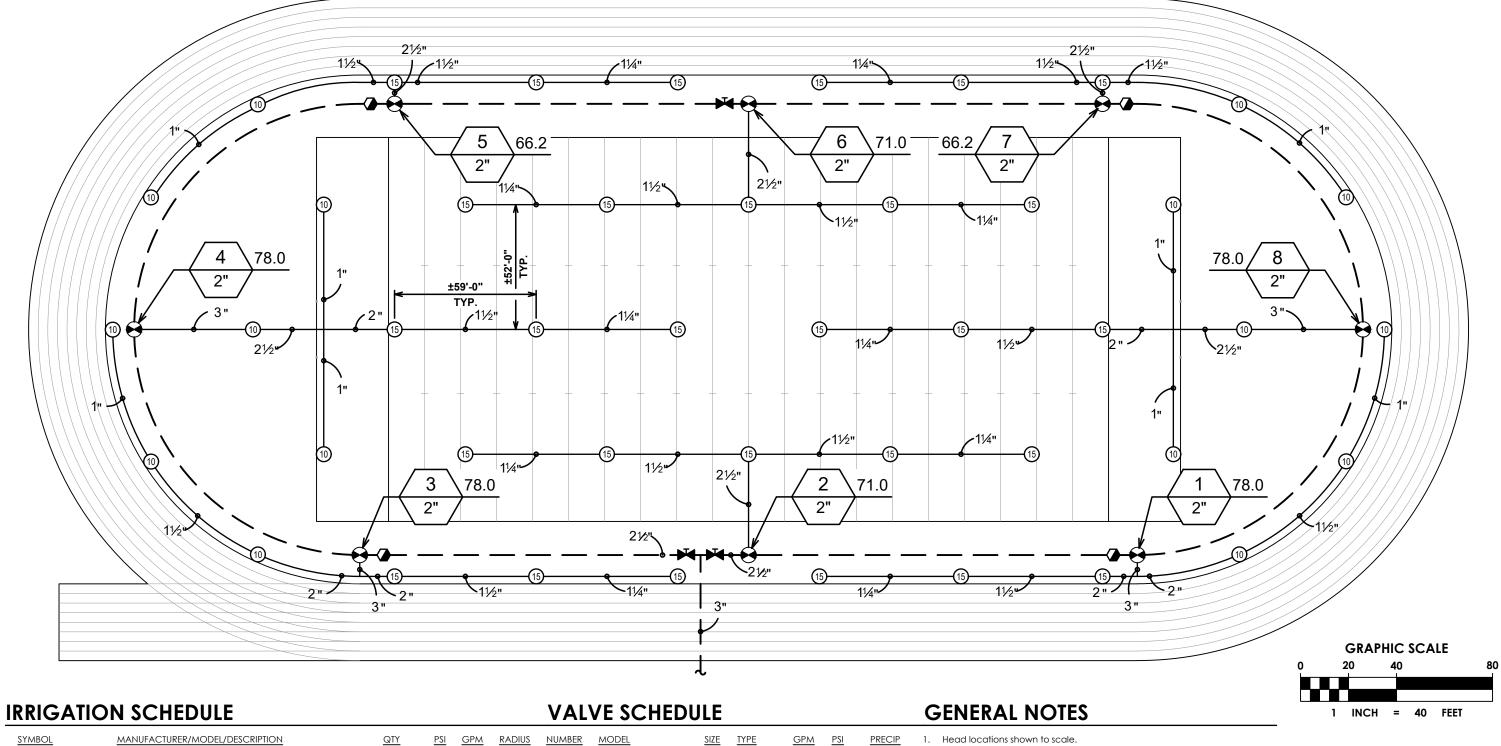

K-Rain ProSport 14003-SS

K-Rain ProSport 14003-SS

K-Rain ProSeries 7202

Quick Coupling Valve

Gate Valve (Line Size)

Irrigation Lateral Line

Irrigation Mainline

4" pop-up rotor, triple-nozzle configuration, with check

4" pop-up rotor, triple-nozzle configuration, with check

valve and stainless steel riser. Adjustable and Full Circle.

Remote control valve with 2" female thread fitting, glass

filled nylon construction, flow control, and self-cleaning

valve and stainless steel riser. Adjustable and Full Circle.

10

| DIUS | NUMBER    | MODEL                 | SIZE | TYPE       | <u>GPM</u> | PSI   | PRECIP    |
|------|-----------|-----------------------|------|------------|------------|-------|-----------|
|      | 1         | K-Rain ProSeries 7202 | 2"   | Turf Rotor | 78.00      | 69.13 | 0.90 in/h |
|      | 2         | K-Rain ProSeries 7202 | 2"   | Turf Rotor | 71.00      | 67.48 | 0.44 in/h |
|      | 3         | K-Rain ProSeries 7202 | 2"   | Turf Rotor | 78.00      | 69.13 | 0.91 in/h |
|      | 4         | K-Rain ProSeries 7202 | 2"   | Turf Rotor | 78.00      | 68.72 | 0.42 in/h |
|      | 5         | K-Rain ProSeries 7202 | 2"   | Turf Rotor | 66.20      | 67.57 | 0.90 in/h |
|      | 6         | K-Rain ProSeries 7202 | 2"   | Turf Rotor | 71.00      | 67.48 | 0.44 in/h |
|      | 7         | K-Rain ProSeries 7202 | 2"   | Turf Rotor | 66.20      | 67.57 | 0.90 in/h |
|      | 8         | K-Rain ProSeries 7202 | 2"   | Turf Rotor | 78.00      | 68.72 | 0.42 in/h |
|      | Valve Cal | lout                  |      |            |            |       |           |
|      | valve Cal | Valve Nur             | nher |            |            |       |           |

60 11.8

60 14.2 59'

- All valves shall be located outside of sports fields or designated play areas.
- Mainline and lateral pipe locations shown on the plan are schematic and shall be adjusted in the field.
- Pipe sizes shall conform to those shown on the drawings. No substitutions of smaller pipe sizes shall be permitted.
- Ensure all mainline piping is properly restrained.
- Ensure all irrigation components are installed according to local, state, or
- - Refer to K-Rain Product Brochure for Performance Data.
- For reclaimed water identification, add RCW to model numbers.

THIS PLAN IS PROVIDED BY K-RAIN AS A DESIGN GUIDE ONLY AND OFFERS NO **GUARANTEE FOR PROJECTS INSTALLED FROM** THIS PLAN. DUE TO MULTIPLE VARIABLES RELATED TO PROJECT CONDITIONS, K-RAIN RECOMMENDS THAT A QUALIFIED IRRIGATION DESIGNER BE CONSULTED.

## **VERIFY SCALES**

IF NOT ONE INCH ON THIS SHEET, ADJUST SCALES ACCORDINGLY

DRAWING TITLE