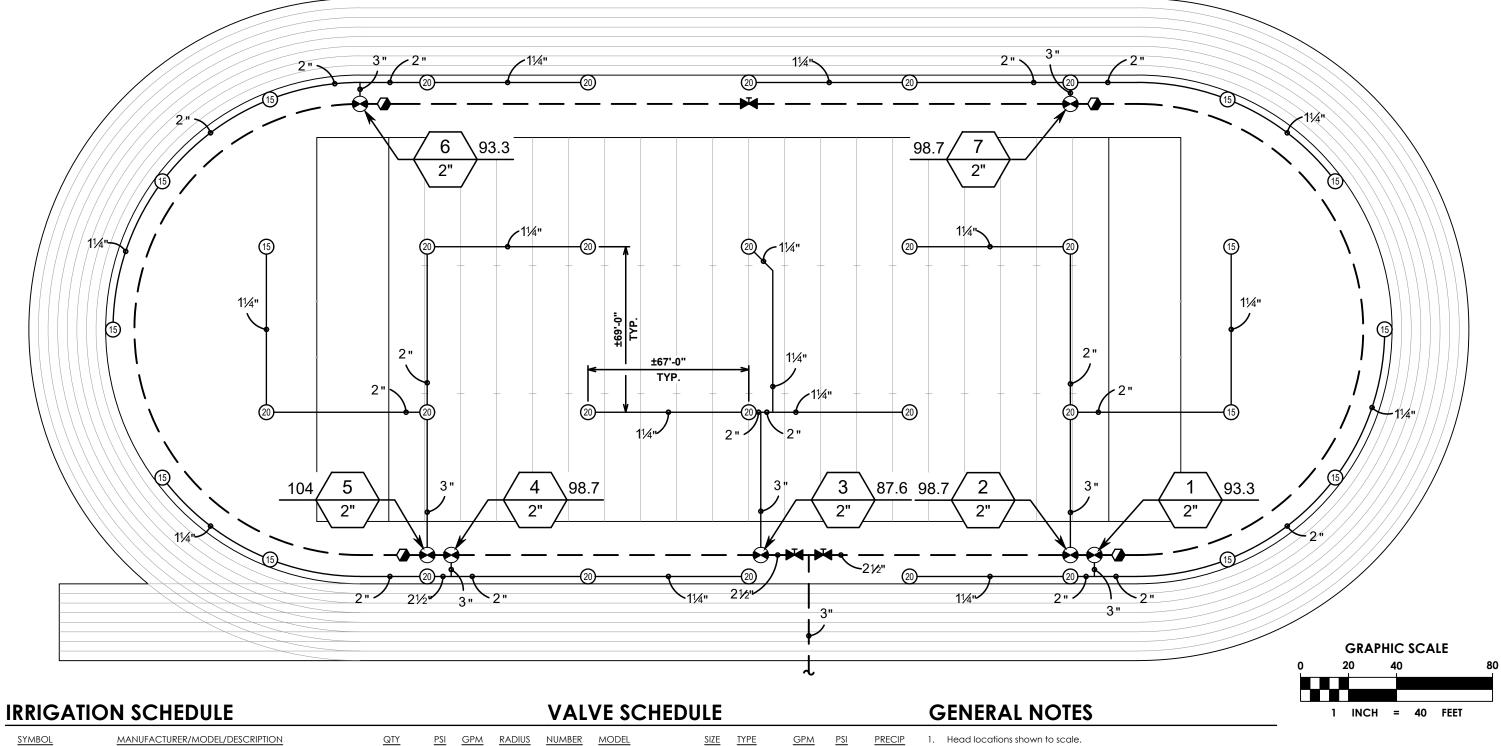

K-Rain ProSport 14003-SS

K-Rain ProSport 14003-SS

K-Rain ProSeries 7202

Quick Coupling Valve

Gate Valve (Line Size)

Irrigation Lateral Line

Irrigation Mainline

4" pop-up rotor, triple-nozzle configuration, with check

4" pop-up rotor, triple-nozzle configuration, with check

valve and stainless steel riser. Adjustable and Full Circle.

Remote control valve with 2" female thread fitting, glass

filled nylon construction, flow control, and self-cleaning

valve and stainless steel riser. Adjustable and Full Circle.

(15)

| 3 | NUMBER    | MODEL                 | SIZE | TYPE       | GPM    | PSI   | PRECIP    |
|---|-----------|-----------------------|------|------------|--------|-------|-----------|
| - | 1         | K-Rain ProSeries 7202 | 2"   | Turf Rotor | 93.30  | 90.03 | 0.95 in/h |
|   | 2         | K-Rain ProSeries 7202 | 2"   | Turf Rotor | 98.70  | 91.48 | 0.43 in/h |
|   | 3         | K-Rain ProSeries 7202 | 2"   | Turf Rotor | 87.60  | 89.25 | 0.45 in/h |
|   | 4         | K-Rain ProSeries 7202 | 2"   | Turf Rotor | 98.70  | 90.77 | 0.97 in/h |
|   | 5         | K-Rain ProSeries 7202 | 2"   | Turf Rotor | 104.10 | 92.48 | 0.43 in/h |
|   | 6         | K-Rain ProSeries 7202 | 2"   | Turf Rotor | 93.30  | 89.68 | 0.95 in/h |
|   | 7         | K-Rain ProSeries 7202 | 2"   | Turf Rotor | 98.70  | 90.95 | 0.97 in/h |
|   | Valve Cal | lout                  |      |            |        |       |           |

Valve Number

80 16.5

80 21.9 69'

- All valves shall be located outside of sports fields or designated play areas.
- 3. Mainline and lateral pipe locations shown on the plan are schematic and shall be adjusted in the field.
- 4. Pipe sizes shall conform to those shown on the drawings. No substitutions of smaller pipe sizes shall be permitted.
- Ensure all mainline piping is properly restrained.
- Ensure all irrigation components are installed according to local, state, or
- Refer to K-Rain Product Brochure for Performance Data.
- 9. For reclaimed water identification, add RCW to model numbers.