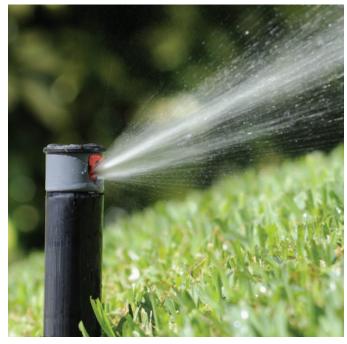

During the design process, the landscape architect recognized the existence of multiple small to mid-size areas with varied landscape characteristics. To improve the water efficiency of the system, the designer utilized the K-Rain MiniPro<sup>TM</sup> Gear Driven Rotors instead of traditional pop-up sprays in these segments. Available in three different pop-up heights with easy arc adjustment setting, these rotors helped achieve the water-saving results the team was seeking.

### K-Rain products used

MiniPro