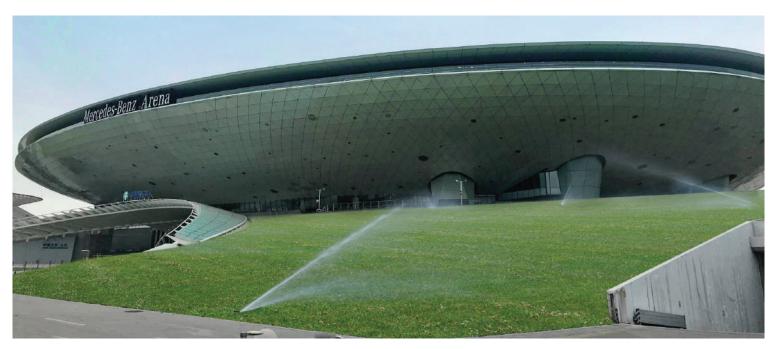

#### **Project overview**

The Mercedes-Benz Arena is a premier live entertainment venue in Shanghai, China. With cutting edge technology and amenities, the Mercedes-Benz arena is home to some of the most popular events in China with over 5.2 million visitors annually.

For the contractor, using a rotor that is flexible and capable of covering an area of 18' to 36' was significant for this project. After a quick and effective installation, landscape management enjoyed the irrigation performance and that these areas are now practically maintenance free, while visitors enjoyed the healthy landscape.