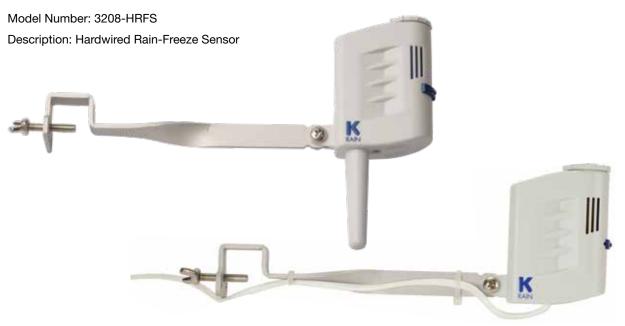

### **Models**

3208-HRS Hardwired Rain Sensor

3208-HRFS Hardwired Rain-Freeze

Sensor

3208-WRFS Wireless Rain/Freeze

Sensor for PRO EX 2.0

or PRO EX 2.0 WiFi

3208-WRFS-KIT Wireless Rain/Freeze

#### **RAIN/FREEZE SENSORS**

- The K-Rain Wireless Rain/Freeze Sensor (model 3208-WRFS) can be paired with multiple K-Rain PRO EX 2.0 WiFi enabled controllers within range.
- 2 in 1 Mounting. Provides flexible installation with standard flat & gutter mounting.
- Models 3208-WRFS and 3208-HRFS include a freeze sensor that prevents the irrigation system from starting when temperatures drop to 37°F or below.
- Hardwired models are compatible with any manufacturer's rain sensor terminal-equipped controller.