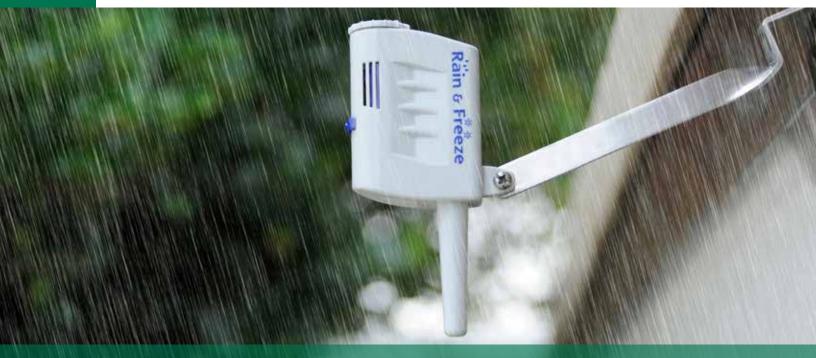

# **RAIN SENSORS**

The Rain/Freeze and Rain Sensors will turn your irrigation controller into an expert water manager by efficiently suspending watering during rain and/or freeze periods.

After a set amount of rain has fallen and/or freezing temperatures exist (for models with freeze sensor), the sensor will trigger the controller to suspend watering.

#### **RAIN/FREEZE SENSORS**

- The K-Rain Wireless Rain/Freeze Sensor (model 3208-WRFS) can be paired with multiple K-Rain PRO EX 2.0 WiFi enabled controllers within range.
- 2 in 1 Mounting. Provides flexible installation with standard flat & gutter mounting.
- Models 3208-WRFS and 3208-HRFS include a freeze sensor that prevents the irrigation system from starting when temperatures drop to 37°F or below.
- Hardwired models are compatible with any manufacturer's rain sensor terminal-equipped controller.