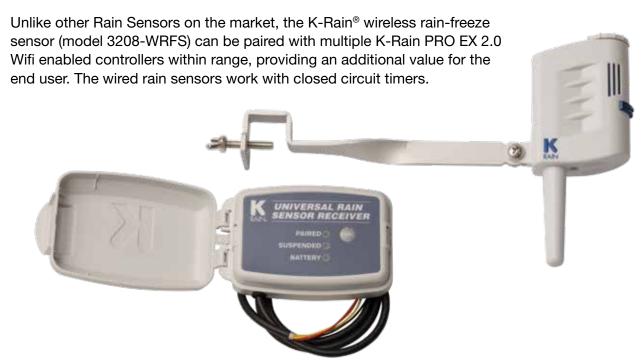

The K-Rain Universal Rain Sensor Receiver allows a K-Rain Wireless Rain/Freeze Sensor to be paired with any manufacturer's controller – providing a cost-efficient option to add a wireless rain sensor to irrigation systems.

#### **UNIVERSAL RAIN SENSOR RECEIVER**

- Flexibility. Allows a K-Rain Wireless Rain/Freeze Sensor to be paired with any manufacturer's rain sensor terminalequipped controller.
- Simplicity. Provides the advantage of extremely quick, easy installation and programming, along with simple pairing with a K-Rain Rain Sensor.
- Weather Resistant. Engineered with impact modified, UV resistant polymer for outdoor exposure.
- Maintenance Free. No batteries to replace.