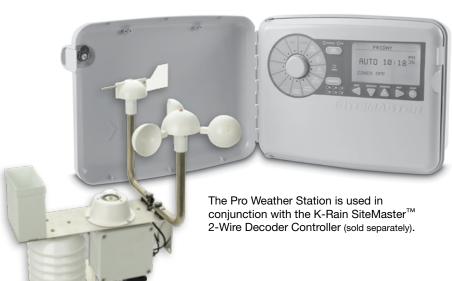

## PRO WEATHER STATION

Complete weather station for irrigation applications

The Pro Weather Station is used in conjunction with the K-Rain SiteMaster™ 2-Wire Decoder Controller. It provides the most accurate calculation of evaporative transpiration (ET) and hence the most accurate control of your irrigation schedule.

## The Pro Weather Station and SiteMaster™ 2-Wire Decoder Controller work together.

The SiteMaster™ 2-Wire Decoder Controller contains terminals to directly hard-wire the Pro Weather Station to the controller. The controller uses inputs from the weather station to calculate evaporative transpiration (ET) and modify run times based on a programmable baseline.