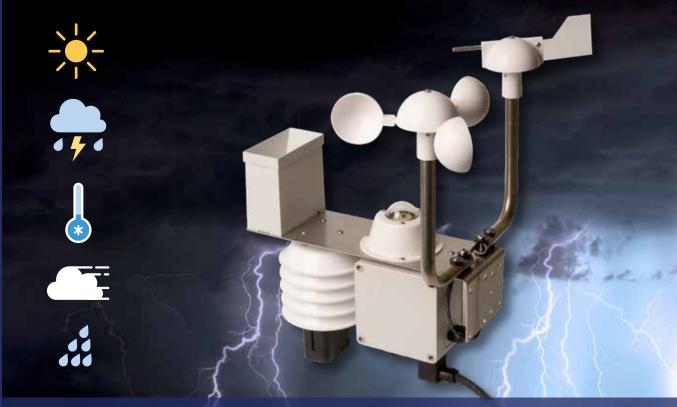

## PRO WEATHER STATION

Complete weather station for irrigation applications

The Pro Weather Station is used in conjunction with the K-Rain SiteMaster™ 2-Wire Decoder Controller. It provides the most accurate calculation of evaporative transpiration (ET) and hence the most accurate control of your irrigation schedule.

The resultant evaporative transpiration (ET) value can be used to control the individual programs you select.

The complete weather station for irrigation applications includes the following sensors:

- Rain Gauge
- Temperature
- Light Solar and UV
- Humidity Sensor
- Wind speed
- Wind direction

## **Specifications**

| Sensor                | Range                   | Resolution      |                                       |
|-----------------------|-------------------------|-----------------|---------------------------------------|
| Light Sensor          | 4-2000W / cm sq         | 4W /cm sq       | -                                     |
| Temperature Sensor    | 5° – 122° F             | 0.18° F         |                                       |
| Humidity Sensor       | 0-100%                  | 5%              |                                       |
| Rain Gauge            | 0 – 8 inches per day    | 0.008in (0.2mm) | Wind direction                        |
| Wind Speed Sensor     | 2 - 60 mph              | 2 mph           |                                       |
| Wind Direction Sensor | 8 points of the compass | -               | 4                                     |
| Model 3414            | Rain Gaug               |                 | Light - Solar and UV  Humidity Sensor |
|                       | Tem                     | perature —      |                                       |