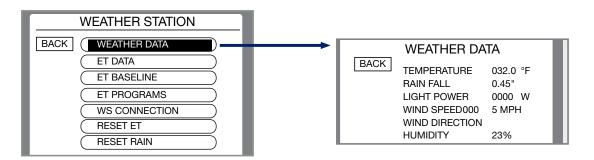

This modification will be represented by a percentage change, like seasonal adjust. Below is an example of the SiteMaster Weather Data screen.