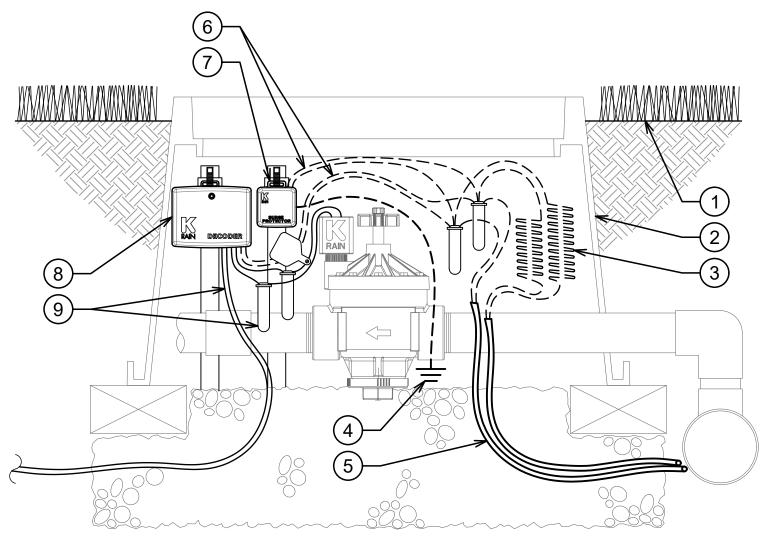

## MANUFACTURING

- 1) FINISH GRADE
- 2) REMOTE CONTROL VALVE IN STANDARD VALVE BOX: REFER TO DETAIL
- (3) 18-24 INCH LINEAR LENGTH OF 2-WIRE PATH COIL WITH DBR/Y-6 WATERPROOF CONNECTORS (2)
- 4 GROUNDING WIRE TO GROUND PLATE OR ROD (10 OHMS RESISTANCE OR LESS), INSTALLED PER ASIC GUIDELINES
- 5 2-WIRE JACKETED DECODER CABLE, SIZED PER SPECIFICATIONS
- 6 RED AND BLACK WIRES FROM DECODER MODULE TO 2-WIRE PATH
- 7 K-RAIN SITEMASTER SURGE PROTECTOR MODEL 3402: SECURE WITH ZIP TIES TO 3/4" SLEEVE, ATTACH TO 1/2" PVC STAKE
- 8 K-RAIN SITEMASTER TWO STATION DECODER MODEL 3405: SECURE WITH ZIP TIES TO 3/4" SLEEVE, ATTACH TO 1/2" PVC STAKE
- (9) YELLOW IRRIGATION CONTROL WIRE TO VALVE SOLENOIDS WITH ID TAGS (2) AND WATERPROOF CONNECTORS (4): MAXIMUM LENGTH 100 FEET

www.krain.com

(00)

K-RAIN SITEMASTER: TWO STATION DECODER WITH SURGE PROTECTOR

3" = 1'-0"