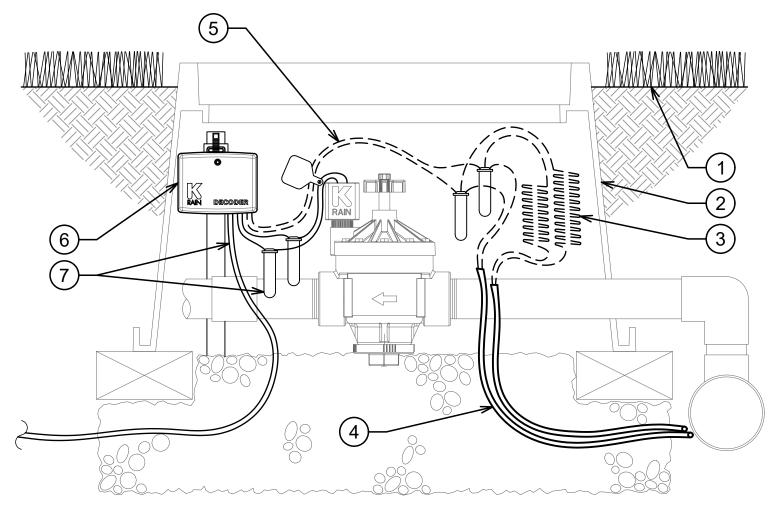

## MANUFACTURING

- 1) FINISH GRADE
- REMOTE CONTROL VALVE IN STANDARD VALVE BOX: REFER TO DETAIL
- 3 18-24 INCH LINEAR LENGTH OF 2-WIRE PATH COIL WITH DBR/Y-6 WATERPROOF CONNECTORS (2)
- 4) 2-WIRE JACKETED DECODER CABLE, SIZED PER SPECIFICATIONS
- 5 RED AND BLACK WIRES FROM DECODER MODULE TO 2-WIRE PATH
- 6 K-RAIN SITEMASTER TWO STATION DECODER MODEL 3405: SECURE WITH ZIP TIES TO 3/4" SLEEVE, ATTACH TO 1/2" PVC STAKE
- 7 YELLOW IRRIGATION CONTROL WIRE TO VALVE SOLENOIDS WITH ID TAGS (2) AND WATERPROOF CONNECTORS (4): MAXIMUM LENGTH 100 FEET

(00)

K-RAIN SITEMASTER: TWO STATION DECODER

3" = 1'-0"

www.krain.com