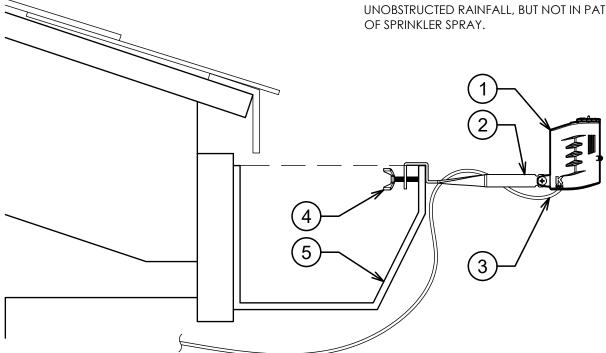

## MANUFACTURING

- (1) K-RAIN RAIN-FREEZE SENSOR MODEL 3208-HRFS: WIRED RAIN-FREEZE SENSOR
- (2) 2-IN-1 MOUNTING BRACKET (INCLUDED)
- (3) 25' OUTDOOR-RATED, 2-WIRE CABLE TO IRRIGATION CONTROLLER
- FASTENER APPROPRIATE FOR WALL OR POST MATERIAL
- (5) SECURE CABLE WITH TIE BRACKET AS REQUIRED

### NOTE:

MOUNT ON A SUITABLE VERTICAL SURFACE WHERE THE SENSOR WILL BE EXPOSED TO UNOBSTRUCTED RAINFALL, BUT NOT IN PATH OF SPRINKLER SPRAY.

### K-RAIN RAIN-FREEZE SENSOR ON WALL

- (1) K-RAIN RAIN-FREEZE SENSOR MODEL 3208-HRFS: WIRED RAIN-FREEZE SENSOR
- (2) 2-IN-1 MOUNTING BRACKET (INCLUDED)
- 3 25' OUTDOOR-RATED, 2-WIRE CABLE TO IRRIGATION CONTROLLER
- (4) STAINLESS STEEL WING THUMB SCREW
- (5) ROOF GUTTER BY OTHERS

MOUNT ON A SUITABLE VERTICAL SURFACE WHERE THE SENSOR WILL BE EXPOSED TO UNOBSTRUCTED RAINFALL, BUT NOT IN PATH OF SPRINKI FR SPRAY

## K-RAIN RAIN-FREEZE SENSOR ON GUTTER