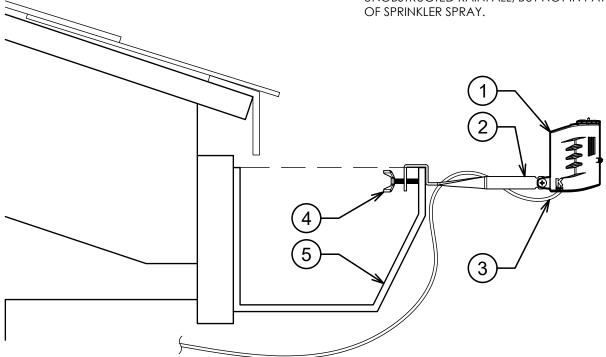

## MANUFACTURING

- (1) K-RAIN RAIN-FREEZE SENSOR MODEL 3208-HRFS: WIRED RAIN-FREEZE SENSOR
- (2) 2-IN-1 MOUNTING BRACKET (INCLUDED)
- (3) 25' OUTDOOR-RATED, 2-WIRE CABLE TO IRRIGATION CONTROLLER
- FASTENER APPROPRIATE FOR WALL OR POST MATERIAL
- (5) SECURE CABLE WITH TIE BRACKET AS REQUIRED

### NOTE:

MOUNT ON A SUITABLE VERTICAL SURFACE WHERE THE SENSOR WILL BE EXPOSED TO UNOBSTRUCTED RAINFALL, BUT NOT IN PATH OF SPRINKLER SPRAY.

### K-RAIN RAIN-FREEZE SENSOR ON WALL

- (1) K-RAIN RAIN-FREEZE SENSOR MODEL 3208-HRFS: WIRED RAIN-FREEZE SENSOR
- (2) 2-IN-1 MOUNTING BRACKET (INCLUDED)
- 3 25' OUTDOOR-RATED, 2-WIRE CABLE TO IRRIGATION CONTROLLER
- (4) STAINLESS STEEL WING THUMB SCREW
- (5) ROOF GUTTER BY OTHERS

MOUNT ON A SUITABLE VERTICAL SURFACE WHERE THE SENSOR WILL BE EXPOSED TO UNOBSTRUCTED RAINFALL, BUT NOT IN PATH OF SPRINKI FR SPRAY

## K-RAIN RAIN-FREEZE SENSOR ON GUTTER