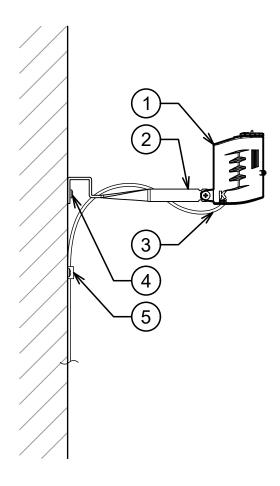

# K MANUFACTURING

- (1) K-RAIN RAIN SENSOR MODEL 3208-HRS: WIRED RAIN SENSOR
- (2) 2-IN-1 MOUNTING BRACKET (INCLUDED)
- 3 25' OUTDOOR-RATED, 2-WIRE CABLE TO IRRIGATION CONTROLLER
- FASTENER APPROPRIATE FOR WALL OR POST MATERIAL
- 5 SECURE CABLE WITH TIE BRACKET AS REQUIRED

### NOTE:

MOUNT ON A SUITABLE VERTICAL SURFACE WHERE THE SENSOR WILL BE EXPOSED TO UNOBSTRUCTED RAINFALL, BUT NOT IN PATH OF SPRINKLER SPRAY.

### K-RAIN RAIN SENSOR ON WALL

- (1) K-RAIN RAIN SENSOR MODEL 3208-HRS: WIRED RAIN SENSOR
- (2) 2-IN-1 MOUNTING BRACKET (INCLUDED)
- 3 25' OUTDOOR-RATED, 2-WIRE CABLE TO IRRIGATION CONTROLLER
- (4) STAINLESS STEEL WING THUMB SCREW
- (5) ROOF GUTTER BY OTHERS

MOUNT ON A SUITABLE VERTICAL SURFACE WHERE THE SENSOR WILL BE EXPOSED TO UNOBSTRUCTED RAINFALL, BUT NOT IN PATH OF SPRINK I ED SPRINK