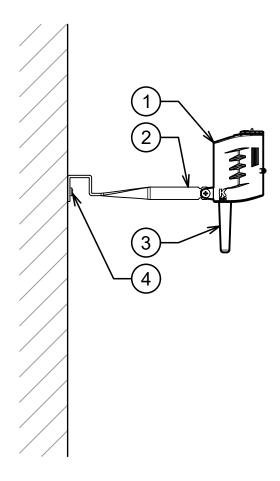

## MANUFACTURING

- (1) K-RAIN RAIN-FREEZE SENSOR MODEL 3208-HRFS: WIRED RAIN-FREEZE SENSOR
- (2) 2-IN-1 MOUNTING BRACKET (INCLUDED)
- (3) 25' OUTDOOR-RATED, 2-WIRE CABLE TO IRRIGATION CONTROLLER
- FASTENER APPROPRIATE FOR WALL OR POST MATERIAL
- (5) SECURE CABLE WITH TIE BRACKET AS REQUIRED

### NOTE:

MOUNT ON A SUITABLE VERTICAL SURFACE WHERE THE SENSOR WILL BE EXPOSED TO UNOBSTRUCTED RAINFALL, BUT NOT IN PATH OF SPRINKLER SPRAY.

### K-RAIN RAIN-FREEZE SENSOR ON WALL

- (1) K-RAIN RAIN-FREEZE SENSOR MODEL 3208-HRFS: WIRED RAIN-FREEZE SENSOR
- (2) 2-IN-1 MOUNTING BRACKET (INCLUDED)
- 3 25' OUTDOOR-RATED, 2-WIRE CABLE TO IRRIGATION CONTROLLER
- (4) STAINLESS STEEL WING THUMB SCREW
- (5) ROOF GUTTER BY OTHERS