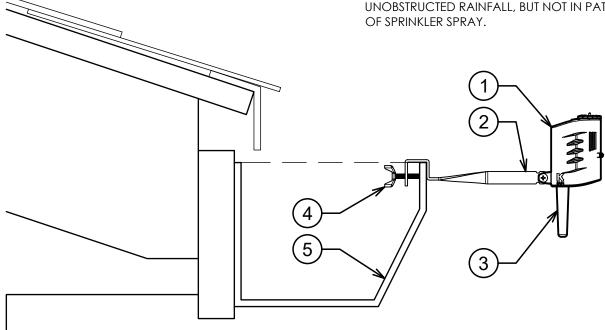

### K-RAIN RAIN-FREEZE SENSOR ON WALL

- (1) K-RAIN RAIN-FREEZE SENSOR MODEL 3208-HRFS: WIRED RAIN-FREEZE SENSOR
- (2) 2-IN-1 MOUNTING BRACKET (INCLUDED)
- 3 25' OUTDOOR-RATED, 2-WIRE CABLE TO IRRIGATION CONTROLLER
- (4) STAINLESS STEEL WING THUMB SCREW
- (5) ROOF GUTTER BY OTHERS

MOUNT ON A SUITABLE VERTICAL SURFACE WHERE THE SENSOR WILL BE EXPOSED TO UNOBSTRUCTED RAINFALL, BUT NOT IN PATH OF SPRINKI FR SPRAY

## K-RAIN RAIN-FREEZE SENSOR ON GUTTER